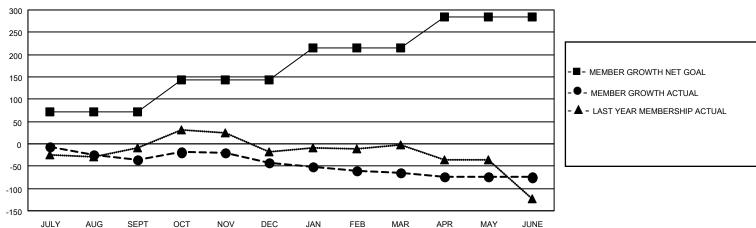

## MONTHLY MEMBERSHIP PROGRESS REPORT

LOCATION TEXAS District 2 S5 Results as of: 6/30/2021

| Clubs         |               |             |               | Members               |                        |                         |                                                    |  |
|---------------|---------------|-------------|---------------|-----------------------|------------------------|-------------------------|----------------------------------------------------|--|
|               | RESULTS FOR   | R 2020-2021 |               | RESULTS FOR 2020-2021 |                        |                         |                                                    |  |
| QUARTER       | NEW CLUB GOAL | NEW CLUBS   | DROPPED CLUBS | QUARTER MEME          | BER GROWTH NET<br>GOAL | MEMBER GROWTH<br>ACTUAL | DROPPED<br>MEMBERS ACTUAL<br>(including transfers) |  |
| JULY/AUG/SEPT | 0             | 0           | 1             | JULY/AUG/SEPT         | 72                     | 34                      | 65                                                 |  |
| OCT/NOV/DEC   | 0             | 0           | 0             | OCT/NOV/DEC           | 71                     | 58                      | 60                                                 |  |
| JAN/FEB/MAR   | 1             | 0           | 0             | JAN/FEB/MAR           | 71                     | 34                      | 54                                                 |  |
| APR/MAY/JUNE  | 1             | 0           | 1             | APR/MAY/JUNE          | 71                     | 108                     | 110                                                |  |

## GOALS AND ACTUAL MEMBERS CUMULATIVE

| DROPPED CLUBS: 2 |     | 37 CLUBS OF 61 ADDED 1 OR MORE<br>NEW MEMBERS | GENDER DISTRIBUTION  MALE 1,378 (60.20%)  FEMALE 911 (39.80%) |                                         |     |
|------------------|-----|-----------------------------------------------|---------------------------------------------------------------|-----------------------------------------|-----|
| DROPPED MEMBERS  |     |                                               | PEWALE                                                        | 911 (39.00%)                            |     |
| DECEASED         | 26  | CLICK HERE FOR CUMULATIVE                     | TOTAL FAMILY UNIT MEMBERS                                     |                                         | 388 |
| CLUB CANCELLED   | 0   | MEMBERSHIP DATA                               |                                                               | 2 2 2 2 2 2 2 2 2 2 2 2 2 2 2 2 2 2 2 2 | 107 |
| OTHER 263        |     |                                               | FAMILY MEMBERS PAYING HALF DUES                               |                                         | 197 |
| TOTAL            | 289 |                                               |                                                               |                                         |     |